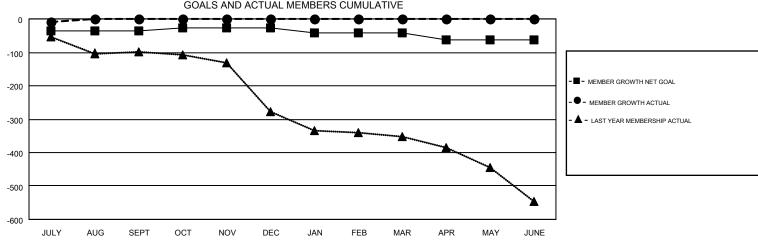

## GMT MONTHLY MEMBERSHIP PROGRESS REPORT

Results as of: 7/31/2018

Multiple District 31

**LOCATION: NORTH CAROLINA** 

| GMT: CARLT    | TON LLOYD     |             |               |                       |                           |                         | GMT CA 1                                     |  |
|---------------|---------------|-------------|---------------|-----------------------|---------------------------|-------------------------|----------------------------------------------|--|
|               | Club          | os          |               | Members               |                           |                         |                                              |  |
|               | RESULTS FOR   | R 2018-2019 |               | RESULTS FOR 2018-2019 |                           |                         |                                              |  |
| QUARTER       | NEW CLUB GOAL | NEW CLUBS   | DROPPED CLUBS | QUARTER               | MEMBER GROWTH NET<br>GOAL | MEMBER GROWTH<br>ACTUAL | DROPPED MEMBERS ACTUAL (including transfers) |  |
| JULY/AUG/SEPT | 1             | 0           | 1             | JULY/AUG/SEPT         | -35                       | 49                      | 50                                           |  |
| OCT/NOV/DEC   | 3             | 0           | 0             | OCT/NOV/DEC           | 7                         | 0                       | 0                                            |  |
| JAN/FEB/MAR   | 1             | 0           | 0             | JAN/FEB/MAR           | -15                       | 0                       | 0                                            |  |
| APR/MAY/JUNE  | 3             | 0           | 0             | APR/MAY/JUNE          | -20                       | 0                       | 0                                            |  |