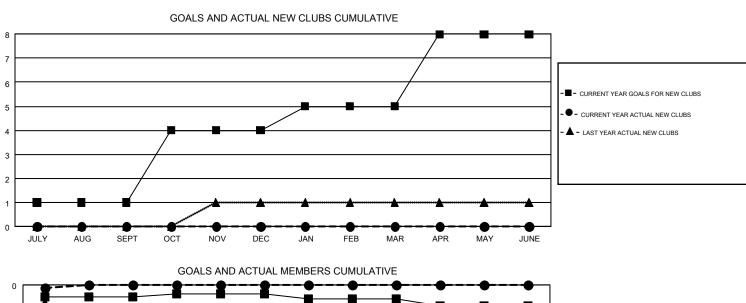

## GMT MONTHLY MEMBERSHIP PROGRESS REPORT

Results as of: 7/31/2018

Multiple District 31

**LOCATION: NORTH CAROLINA** 

| GMT: CARLT    | TON LLOYD     |             |               |                       |                           |                         | GMT CA 1                                     |  |
|---------------|---------------|-------------|---------------|-----------------------|---------------------------|-------------------------|----------------------------------------------|--|
|               | Club          | os          |               | Members               |                           |                         |                                              |  |
|               | RESULTS FOR   | R 2018-2019 |               | RESULTS FOR 2018-2019 |                           |                         |                                              |  |
| QUARTER       | NEW CLUB GOAL | NEW CLUBS   | DROPPED CLUBS | QUARTER               | MEMBER GROWTH NET<br>GOAL | MEMBER GROWTH<br>ACTUAL | DROPPED MEMBERS ACTUAL (including transfers) |  |
| JULY/AUG/SEPT | 1             | 0           | 1             | JULY/AUG/SEPT         | -35                       | 49                      | 50                                           |  |
| OCT/NOV/DEC   | 3             | 0           | 0             | OCT/NOV/DEC           | 7                         | 0                       | 0                                            |  |
| JAN/FEB/MAR   | 1             | 0           | 0             | JAN/FEB/MAR           | -15                       | 0                       | 0                                            |  |
| APR/MAY/JUNE  | 3             | 0           | 0             | APR/MAY/JUNE          | -20                       | 0                       | 0                                            |  |